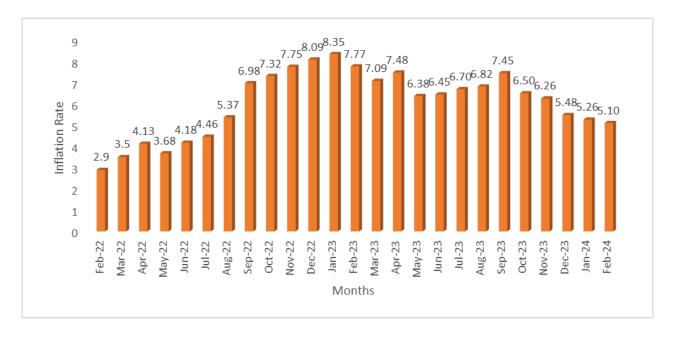

|
| Green cooking banana      | 1kg     | 1,701            | 1,300           | 1,268            | -2.5      | -25.5      |
| Brown sugar               | 1kg     | 2,409            | 3,015           | 3,188            | 5.7       | 32.3       |
| White sugar               | 1kg     | 2,476            | 3,027           | 3,247            | 7.3       | 31.1       |
| Kerosene                  | 1 litre | 2,921            | 3,200           | 3,200            | 0.0       | 9.6        |
| Diesel                    | 1 litre | 2,990            | 3,101           | 3,102            | 0.0       | 3.7        |
| Petrol                    | 1 litre | 2,880            | 2,893           | 2,933            | 1.4       | 1.8        |

Chart 1: Zanzibar Inflation Rate from February 2022 – February 2024



### **Explanatory Note**

The CPI measures the average percentage changes over time (between two time periods) in the prices of a "basket" of consumer goods and services acquired by households (the market basket) in Zanzibar. The Zanzibar CPI covers prices of 398 items collected in 670 outlets in Unguja and Pemba urban Centers. The goods and services included in the ZCPI basket are classified according to the UN COICOP (Classification of Individual Consumption According by Purpose) with 13 divisions.

The ZCPI weights are based on both monetary and non-momentary expenditures relating to consumption for households in Zanzibar for the 2019/20 Household Budget Survey (HBS). The weight is based on expenditures of both urban and rural households. Both base price and index has reference period